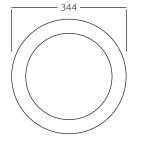

nergy efficient that traditional luminaires with PL-C lamps.

Installation is simplicity itself with just two luminaire parts to handle.

Flexibility is a big benefit with the Coreline Wall Mounted. The range provides all your application requirements, with a variety of light levels, built in controls, and IP65 and IK10 certification. Emergency option available.



### Features and Benefits

- Up to 55% energy savings compared to other luminaires with PL-C lamps.
- The unobtrusive styling is perfect for a variety of applications.
- Homogenous soft lighting effect.
- Up to 50,000 hours @L70 lifetime makes this a true fit and forget solution.
- Available in white or dark grey housings.

#### Applications

- Residential
- Offices and stairways
- Hospitality
- Garages

#### WL120V

## WL121V





50 5