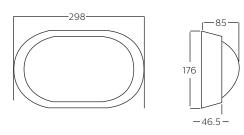

cient that traditional luminaires with PL-C lamps.

Installation is simplicity itself with just two luminaire parts to handle.

Flexibility is a big benefit with the Coreline Wall Mounted. The range provides all your application requirements, with a variety of light levels, built in controls, and IP65 and IK10 certification. Emergency option available.



### Features and Benefits

- Up to 55% energy savings compared to other luminaires with PL-C lamps.
- The unobtrusive styling is perfect for a variety of applications.
- Homogenous soft lighting effect.
- Up to 50,000 hours @L70 lifetime makes this a true fit and forget solution.
- Available in white or dark grey housings.

#### Applications

- Residential
- Offices and stairways
- Hospitality
- Garages

#### WL120V

## WL121V





50 5