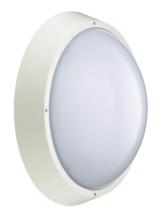

# Coreline Wallmount

The elegant design looks good across a variety of applications, including hallways, stairways and garages. The homogenous soft lighting effect is easy on the eye – and it's easy on energy too. In fact, the Coreline Wallmount is up to 55% more energy efficient that traditional luminaires with PL-C lamps.

Installation is simplicity itself with just two luminaire parts to handle.

Flexibility is a big benefit with the Coreline Wall Mounted. The range provides all your application requirements, with a variety of light levels, built in controls, and IP65 and IK10 certification. Emergency option available.